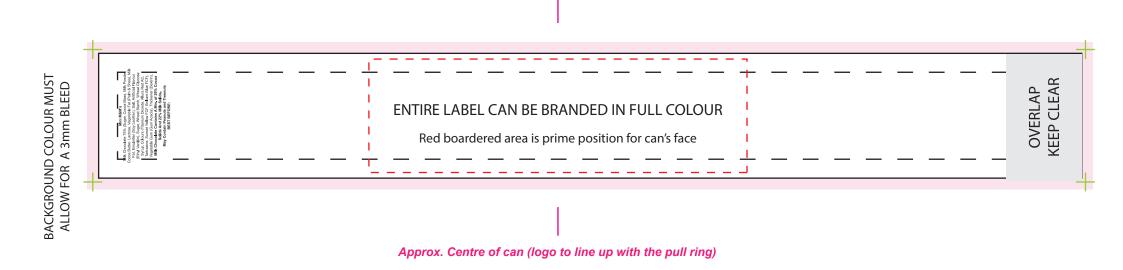

NOTES: 100% Safe Print Area 250mmW x 23mmH

Label Size 260mmW x 33mmH Bleed: 3mm (266mmW x 39mmH)

When artwork is printed,

Please note: Labels are printed digitally, please provide PMS colours if a close match is crucial and please inform us of this when ordering. If PMS colours are not provided we will print directly from the file and resulting print will be taken as correct. Not all PMS colours can be matched. Exact PMS colour match is NOT guaranteed. It is highly recommended that editable linework is provided, without this we cannot be held responsible for colour discrepancies

there can be movement of up to 3mm Image Impression Only NOT to Scale

## Product Code : CC045HSML

Description : Small Pull Can with Mini M&Ms 90g

Order# :

Company Name

Contact

Label Size : 260mmW x 33mmH

Print Colour : Customer must provide PMS Colour print guide

Quantity